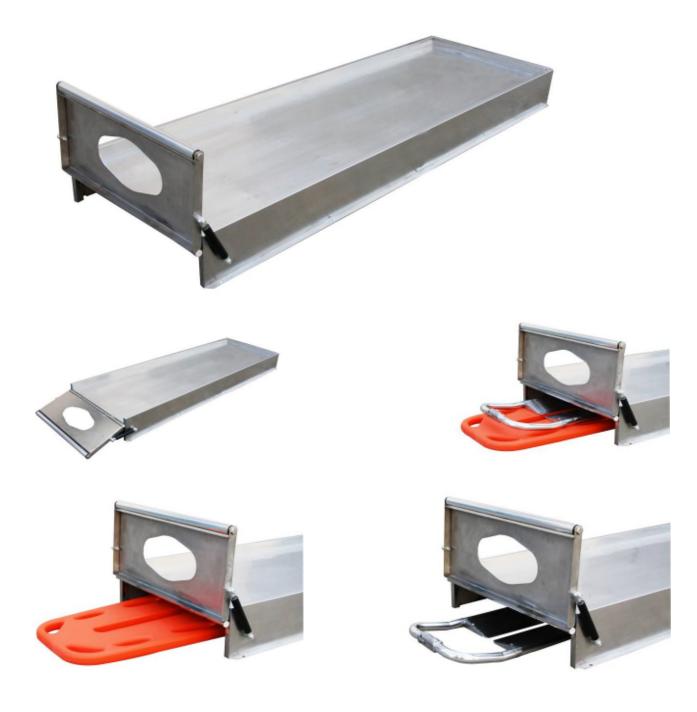

## URAFA-7A Stainless Steel Stretcher Base

### **Detailed Product Description**

This stretcher base is suitable for ambulance car, It is designed for convenient up and down of the ambulance stretcher.

It is made of stainless steel material, scoop stretcher and spine board can be deposited in the bottom. It is easy for using.

Product Size (L\*W\*H): 203\*67\*40cm Carton Size (1pc): 238\*68\*18cm

N.W.: 27kg G.W.: 33kg