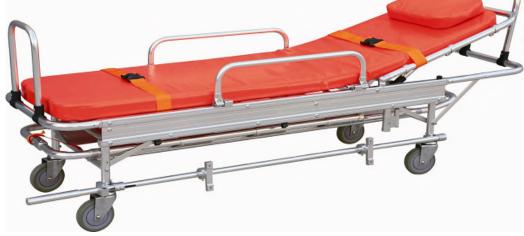

### URAFA-2B Aluminum Alloy Ambulance Stretcher

#### **Detailed Product Description**

This stretcher which equipped with scoop stretcher is specially designed for ambulance cars. It is made of high strength aluminum alloy material; the bed surface is made of foamed cushion and the adjustable back, making the wounded feel comfortable. The both ends of the stretcher have flexible handle which is convenient for lifting the stretcher when pulling out. The machine is formed with low frame structure, so it not only can move on the ground but also can be lifted as a stretcher. Furthermore, it has fixing devices which can fix on the ambulance car. With two straps, they can bind the wounded on both sides of the stretcher frame to ensure safety.

- 1) Product size (L x W x H): 190 x 55 x 50cm
- 2) Max. Angle of the back: 60°;
- 3) Distances between front and rear wheel: 108cm
- 4) N.W.: 25kg G.W.: 30kg
- 5) Load bearing: <159kg

It is made of high-strength aluminum alloy thick-wall pipe. The surface can be separated from the bed, and it can be used as a stretcher. The emergency bed is used for carrying patients and the wounded people for the hospitals, emergency centers and gymnasiums. It's characterized by its being light, durable, antiseptic and easy for sterilization.