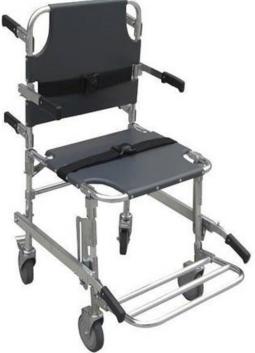

## URAFA-5A/B Stair Stretcher

### AFA-5A

AFA-5B

### **Detailed Product Description**

The stretcher is made of high-strength aluminum alloy materials. It is an ideal facility for emergency staff to transfer patient to go up and down stair. Two stationary rear wheels enable the patients to be moved over most surfaces with minimal effort. The stretcher approves the patient's safety during transport process because of it's 3pieces of restraint straps with quick-release buckle. Under the front of the stretcher, it has two flexible uplift rods. The stretcher can be folded and it saves the space in ambulance car. It characterized by its being light-weighted, small-sized, easy-carried, use-safely and easy for sterilization and clean.

### **Technical Features**

1) Product size (L x W x H): 91 x 51 x 90cm Folding size (L x W x H): 17 x 59 x 90cm

- 2) Packing size: 96 x 64 x 17cm
- 3) N.W.: 8kg G.W.: 9.2kg
- 4) Load bearing: less than 159kg