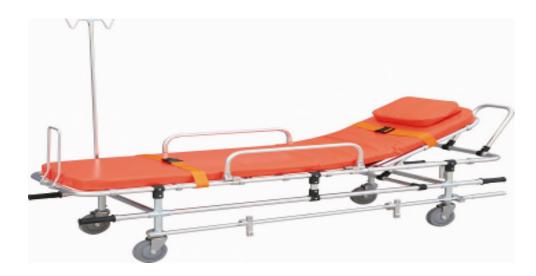

### URAFA-2A Aluminum Alloy Ambulance Stretcher

#### **Detailed Product Description**

This stretcher is specially designed for ambulance cars. Due to its aluminum alloy material, four universal swivel wheels, it is light and convenient for people operating. The bed surface of the stretcher is made of foamed cushion, the material is waterproof, and the back is adjustable which makes the wounded feel comfortable. The stretcher with safety lock, it must be locked up when transport the patients, and opened out when get on the ambulance. Both ends of the stretcher, there are four handles which can be pulled out. With two straps, they can bind the wounded on both sides of the stretcher frame to ensure safety.

- Product size (L x W x H): 190 x 55 x 50cm
  Max. Angle of the back: 65°
  Distances between front and received as a set of the set
- 3) Distances between front and rear wheel: 108cm
- 4) Packing Size (1pc):195 x 62 x 34cm
- 5) N.W.: 25.5kg
- 6) G.W.: 31.5kg
- 7) Load bearing: 159kg