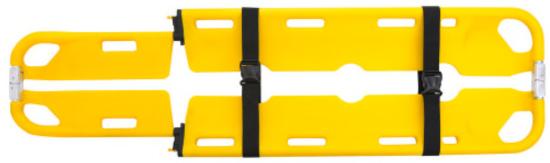

## URAFA-4D Scoop Stretcher

### **Detailed Product Description**

Made of high-strength HDPE.

Detachable design to transfer fractured and injured patients.

One hinge device is set in each end of the stretcher used to divide main frame into two pieces.

Strengthen the patients at original place to reduce the further hurt of the patients.

Without moving the patient, the operators can draw out the stretcher very easily.

Adjustable length according to patients' body.

Equipped with a narrow frame structure of foot.

Mainly used for hospitals, sports, ambulance carrying patients and wounded person.

Patients won't feel too hot or too cold on thermally-treated polymer surface.

The surface is easy to clean and impervious to fluids.

- 1) Product Size (L x W x H): Max. Size: 210 x 44.5 x 7cm Min. size: 120 x 44.5 x 7cm
- 2) Packing size: 172 x 47 x 9cm
- 3) N.W.: 7kg G.W.: 8.5kg
- 4) Load bearing: less than 159kg