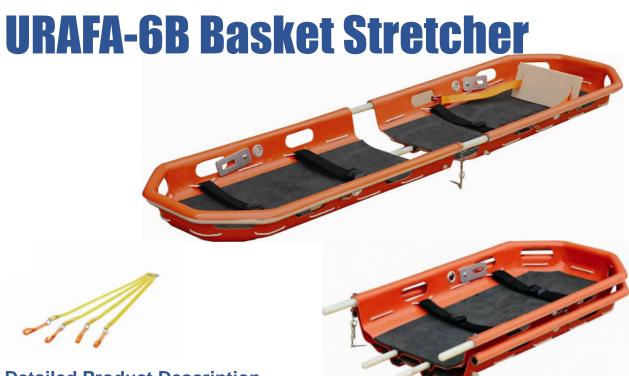

### **Detailed Product Description**

The stretcher is made with an eye on a very range of emergency situations, and it is sturdy and flexible for use in all types of aid in special situations. Its reliable fittings enable first-aid personnel to operate rapidly and safely. With its special sling equipment, the stretcher is ideal for lifting and transport by helicopter. It has an adjustable feet-securing mechanism, safety belts and a mattress. It is also designed for to be secured inside the helicopter. All the materials used have dimensions suitable to work and they are fire-proof. They don't release any toxic or polluting substances and they are protected to obtain high resistance to wear and corrosion. You can split it into two parts, making it compact and easy to transport.

### **Technical Features**

1) Product size (L x W x H): 216 x 61 x 19cm

Folding size (L x W x H): 130 x 61 x 26cm

- 2) Packing size: 135 x 64 x 28cm
- 3) N.W.: 20.5kg G.W.: 22.5kg
- 4) Load bearing: less than 159kg