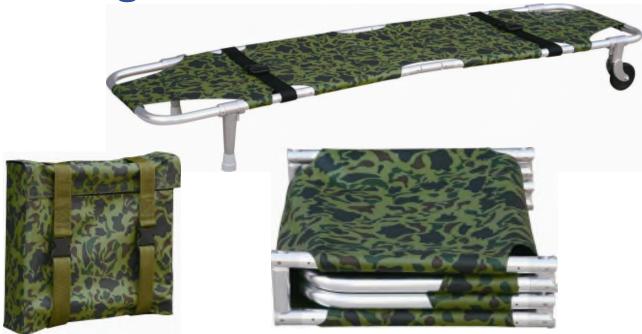

### URAFA-1A1 Aluminum Alloy Folding Stretcher

#### **Detailed Product Description**

This stretcher with wheels, outriggers and can be folded. It is made of high strength aluminum alloy material and the waterproof leather materials. It has characterizes of light-weighted, small-sized, easy-carried, reliable quality, use-safely and easy for sterilization, etc. It is commonly used in hospital, gymnasium, ambulance, and battle fields to carry patients and wounded person.

- 1) Product size (L x W x H): 185 x 50 x 20cm
- 2) Folded size (L x W x H): 92 x 50 x 9cm
- 3) Packing size (2pcs/carton): 96 x 54 x 16cm
- 4) N.W.: 6kg G.W.: 13kg
- 5) Load bearing: less than 159kg