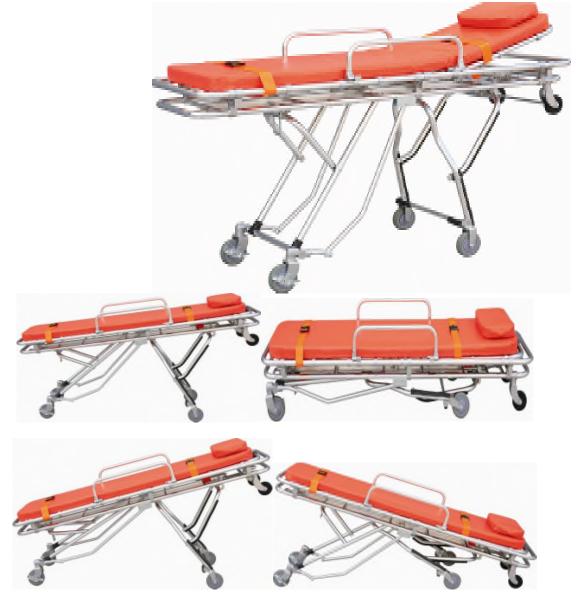

### URAFA-2A Aluminum Alloy Ambulance Stretcher

#### **Detailed Product Description**

This stretcher is specially designed for ambulance cars. Due to its aluminum alloy material, four universal swivel wheels, it is light and convenient for people operating. The bed surface of the stretcher is made of foamed cushion, the material is waterproof, and the back is adjustable which makes the wounded feel comfortable. The stretcher with safety lock, it must be locked up when transport the patients, and opened out when get on the ambulance. Both ends of the stretcher, there are four handles which can be pulled out. With two straps, they can bind the wounded on both sides of the stretcher frame to ensure safety.

- Product size (L x W x H): 190 x 55 x 50cm
  Max. Angle of the back: 65°
  Distances between front and received as a set of the set
- 3) Distances between front and rear wheel: 108cm
- 4) Packing Size (1pc):195 x 62 x 34cm
- 5) N.W.: 25.5kg
- 6) G.W.: 31.5kg
- 7) Load bearing: 159kg