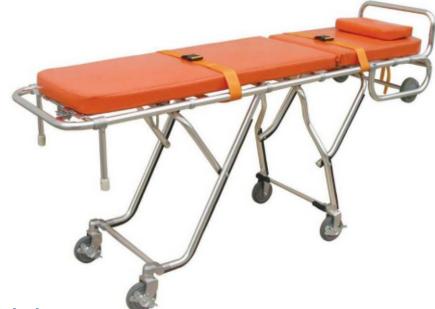

## URAFA-3E Automatic Loading Stretcher for Ambulance Car

### **Detailed Product Description**

The stretcher trolley can be converted into a chair; the angle of the stretcher can be adjusted according to your different requirements. It is quite suitable to transfer the patients in the limited place, such as lift in hospital, ambulance, city road etc. It is made of stainless steel materials. It is characterized by its being anti-corrosion, use-safely and easy for sterilization and cleaning.

- 1) Product Size (L \* W \* H):
- High Position: 196 x 56 x 86cm Low Position: 196 x 55 x 25cm
- 2) Carton Size: 198 x 64 x 26cm
- 4) Maximum Angle of the Bach: 85"
- 3) Load bearing: 159kg
- 4) N.W.: 34kg G.W.:40kg