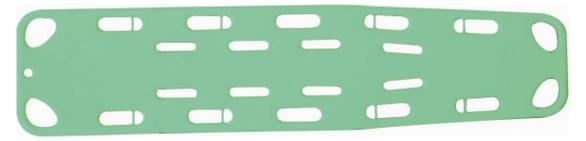

### URAFA-1A6D Spine Board

#### **Detailed Product Description**

This spine board with safe belts is made of PE material with no discharge contaminator, and firmness to wear. This plastic spine board provided by our company also can be used as a floatable device. The structure is allowed X-rays because of its completely translucent. It can be used with head immobilize at the same time. It is mainly used for hospitals, sports, ambulance and outdoors to carry patients and wounded person.

- 1) Product size (L x W x H): 184 x 41 x 5cm
- 2) Packing size (1pcs/carton): 187 x 47 x 7cm
- 3) N.W.: 7.5kg
- 4) G.W.: 9kg
- 5) Load bearing: less than 159kg