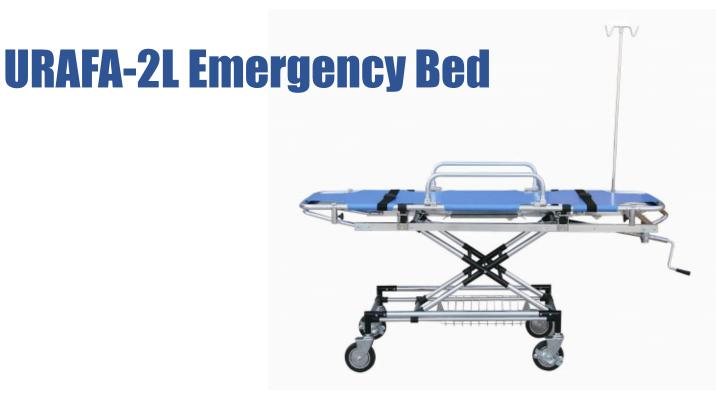

### URAFA-3A2 Aluminum Loading Ambulance Stretcher

#### **Detailed Product Description**

This automatic loading stretcher is our latest products; it is made of high-strength aluminum alloy thick-wall pipes. The bed surface is made of foamed cushion and the adjustable back, making the wounded feel comfortable. This machine is very convenient; one person is enough to send the patient (with this stretcher) to the ambulance car. The folding legs are controlled by the handles on both ends of the stretcher. Also the stretcher can be locked by the fixing devices when on the ambulance car. Furthermore, the stretcher adopts structure that stretcher can be separated from stretcher trolley. This type of stretcher is characterized by its light weight, safe usage and easy for sterilization.

1) Product Size (L\*W\*H):

High Position: 190 x 55 x 92cm; Low Position: 190 x 55 x 26cm

2) Maximum Back Angle: 65°

- 3) Carton Size: 195 x 62 x 28cm
- 4) Limited Loading: 159kg
- 5) N.W.: 43kg G.W.:49kg