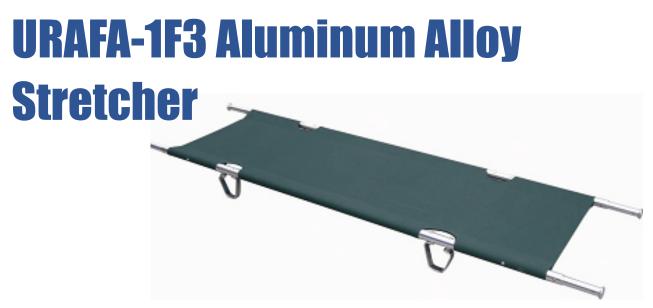

The folding stretcher is made of high strength aluminum alloy material and the waterproof leather materials. This stretcher can be folded by lengthwise with flexible handle and outrigger. It is characterized by its being light weight, portable, easy to carry out and safe to use, etc. It is mainly used in carrying patients and wounded people for the hospitals, emergency centers and battle field.

- 1) Product size (L x W x H): 215 x 54.5 x 13cm
- 2) Folded size (L x W x H): 182 x 17 x 9cm
- 3) Packing Size (1pc): 210\*19\*10cm
- 4) N.W.: 6.5kg G.W.: 8kg
- 5) Load bearing: less than 159kg