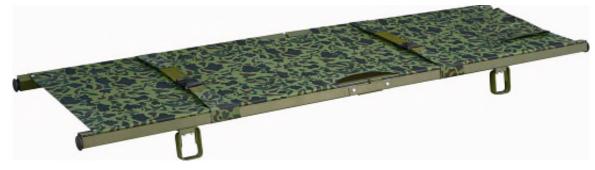

### URAFA-1DL Aluminum Alloy Folding Stretcher

#### **Detailed Product Description**

The folding stretcher with flexible handles, outrigger and handbag is made of high strength aluminum alloy material and the oxford leather materials. This stretcher is intensified stretcher; it can be folded by transverse and lengthwise. It is characterized by its being light weight, portable, easy to carry out and safe to use, etc. It is mainly used for battle field and outdoor..

- 1) Product size (L x W x H): 220 x 55 x 15cm
- 2) Folded size (L x W x H): 50 x 26 x 18cm
- 3) Packing size (1pc/bag): 56 x 28 x 20cm
- 4) N.W.: 9kg G.W.: 9.8kg
- 5) Load bearing: less than 159kg