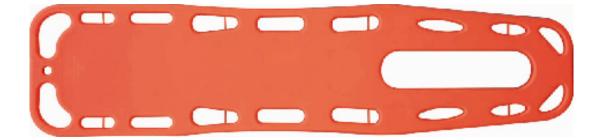

### URAFA-1A6A Spine Board Spine Board

#### **Detailed Product Description**

This spine board with safe belts is made of PE material with no discharge contaminator, and firmness to wear. This plastic spine board provided by our company also can be used as a floatable device. The structure is allowed X-rays because of its completely translucent. It is compatible with most head immobilization devices and strap mechanisms. It is mainly used for hospitals, sports, ambulance and outdoors to carry patients and wounded person.

- 1) Product size (L x W x H): 184 x 45 x 5cm
- 2) Packing size(1pcs/carton): 185 x 47 x 7cm
- 3) N.W.: 7.5kg
- 4) G.W.: 9kg
- 5) Load bearing: less than 159kg