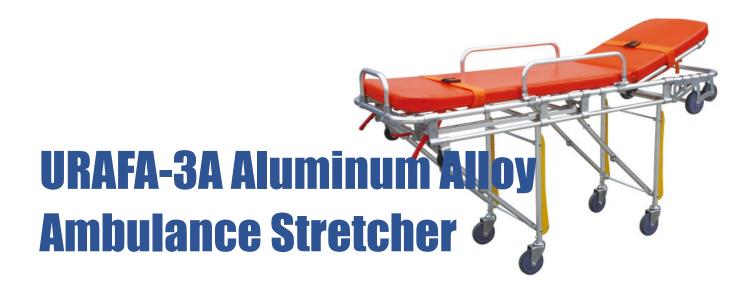

### URAFA-2A Aluminum Alloy Ambulance Stretcher

#### **Detailed Product Description**

This stretcher is specially designed for ambulance cars. Due to its aluminum alloy material, four universal swivel wheels, it is light and convenient for people operating. The bed surface of the stretcher is made of foamed cushion, the material is waterproof, and the back is adjustable which makes the wounded feel comfortable. The stretcher with safety lock, it must be locked up when transport the patients, and opened out when get on the ambulance. Both ends of the stretcher, there are four handles which can be pulled out. With two straps, they can bind the wounded on both sides of the stretcher frame to ensure safety.

- Product size (L x W x H): 190 x 55 x 50cm
  Max. Angle of the back: 65°
  Distances between front and received as a set of the set
- 3) Distances between front and rear wheel: 108cm
- 4) Packing Size (1pc):195 x 62 x 34cm
- 5) N.W.: 25.5kg
- 6) G.W.: 31.5kg
- 7) Load bearing: 159kg