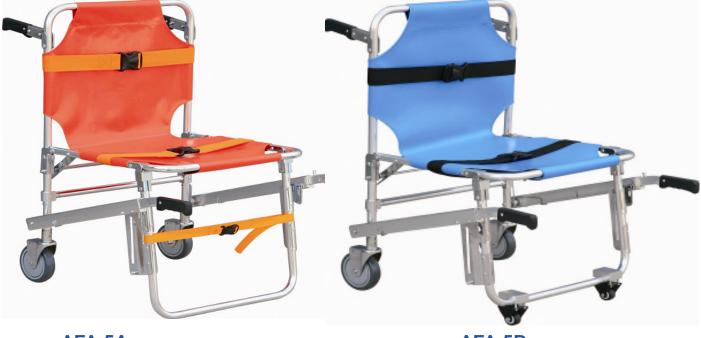

## URAFA-5A/B Stair Stretcher

### AFA-5A

AFA-5B

### **Detailed Product Description**

The stretcher is made of high-strength aluminum alloy materials. It is an ideal facility for emergency staff to transfer patient to go up and down stair. Two stationary rear wheels enable the patients to be moved over most surfaces with minimal effort. The stretcher approves the patient's safety during transport process because of it's 3pieces of restraint straps with quick-release buckle. Under the front of the stretcher, it has two flexible uplift rods. The stretcher can be folded and it saves the space in ambulance car. It characterized by its being light-weighted, small-sized, easy-carried, use-safely and easy for sterilization and clean.

### **Technical Features**

1) Product size (L x W x H): 91 x 51 x 90cm Folding size (L x W x H): 17 x 59 x 90cm

- 2) Packing size: 96 x 64 x 17cm
- 3) N.W.: 8kg G.W.: 9.2kg
- 4) Load bearing: less than 159kg