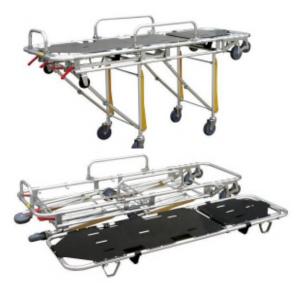

### URAFA-3A2 Aluminum Loading Ambulance Stretcher

#### **Detailed Product Description**

This automatic loading stretcher is our latest products; it is made of high-strength aluminum alloy thick-wall pipes. The bed surface is made of foamed cushion and the adjustable back, making the wounded feel comfortable. This machine is very convenient; one person is enough to send the patient (with this stretcher) to the ambulance car. The folding legs are controlled by the handles on both ends of the stretcher. Also the stretcher can be locked by the fixing devices when on the ambulance car. Furthermore, the stretcher adopts structure that stretcher can be separated from stretcher trolley. This type of stretcher is characterized by its light weight, safe usage and easy for sterilization.

1) Product Size (L\*W\*H):

High Position: 190 x 55 x 92cm; Low Position: 190 x 55 x 26cm

2) Maximum Back Angle: 65°

- 3) Carton Size: 195 x 62 x 28cm
- 4) Limited Loading: 159kg
- 5) N.W.: 43kg G.W.:49kg