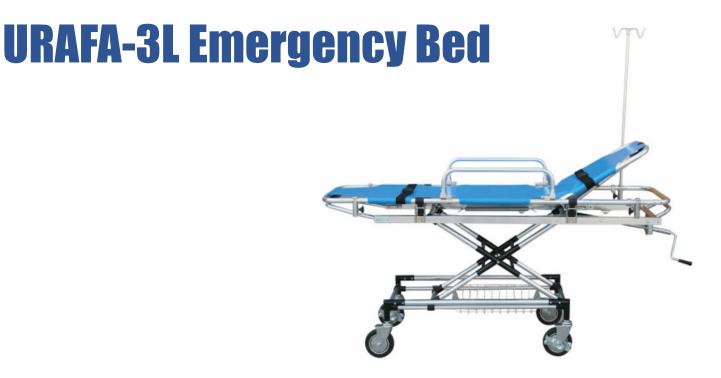

### URAFA-3A3 Aluminum Loading Ambulance Stretcher

#### **Detailed Product Description**

This automatic loading stretcher is our latest products, it is made of high-strength aluminum alloy thick-wall pipes. The bed surface is made of foamed cushion and the adjustable back, making the wounded feel comfortable. This machine is very convenient; One person is enough to send the patient (with this stretcher) to the ambulance car. The folding legs are controlled by the handles on both ends of the stretcher. Also the stretcher can be locked by the fixing devices when on the ambulance car. Furthermore, the stretcher adopts structure that stretcher can be separated from stretcher trolley, This type of stretcher is characterized by its light weight, safe usage, emergency rescue and easy for sterilization.

#### **Technical Features**

High Position (L\*W\*H): 192\*55\*98cm Low Position (L\*W\*H): 192\*55\*36cm Maximum Angle of the Bach: 65" Carton Size: 198\*62\*38cm Load Bearing: 159kg N.W.: 39kg G.W.: 45kg