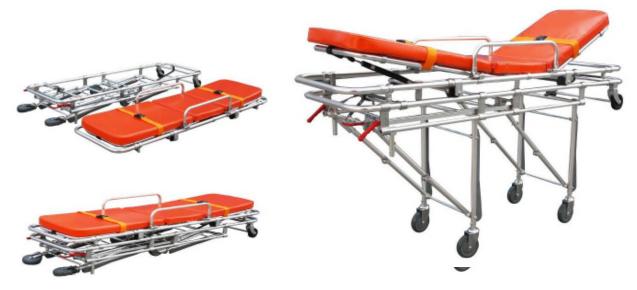

### URAFA-3A3 Aluminum Loading Ambulance Stretcher

#### **Detailed Product Description**

This automatic loading stretcher is our latest products, it is made of high-strength aluminum alloy thick-wall pipes. The bed surface is made of foamed cushion and the adjustable back, making the wounded feel comfortable. This machine is very convenient; One person is enough to send the patient (with this stretcher) to the ambulance car. The folding legs are controlled by the handles on both ends of the stretcher. Also the stretcher can be locked by the fixing devices when on the ambulance car. Furthermore, the stretcher adopts structure that stretcher can be separated from stretcher trolley, This type of stretcher is characterized by its light weight, safe usage, emergency rescue and easy for sterilization.

#### **Technical Features**

High Position (L\*W\*H): 192\*55\*98cm Low Position (L\*W\*H): 192\*55\*36cm Maximum Angle of the Bach: 65" Carton Size: 198\*62\*38cm Load Bearing: 159kg N.W.: 39kg G.W.: 45kg