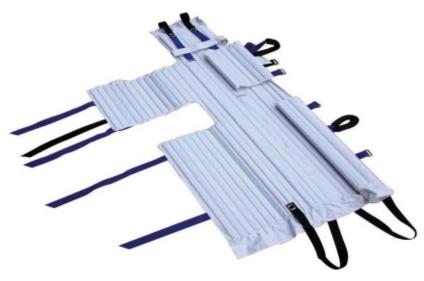

## Extrication Device URAFA-7H

### **Detailed Product Description**

It may be used for both extrication and fracture management. Also designed to be used as a papoose for small children or as a restraint in behavioral emergencies. Both radiological and Advanced Life. Standard extrication device procedures apply with the use of product. Allows for spine and thorax immobilization. Designed to reduce the risk of further aggravating injuries while extricating patients.

Trapped in automobile seats and other confined areas. May also be used as a hip and pelvic splint. The use of plastic.1" and 2" side release buckles make disinfecting easy and thorough. Also available as a Velcro version. U.P.Material allows complete disinfection. Heat sealed to prevent contamination. Replaceable head, body and leg straps add life to the effective use of the unit. Silk screening of your department name on the main body and carry case is available.

Product Size: 88\*83cm 4pcs/catron Packing Size: 86\*29\*35cm N.W.: 3.5kg G.W.:15.2kg