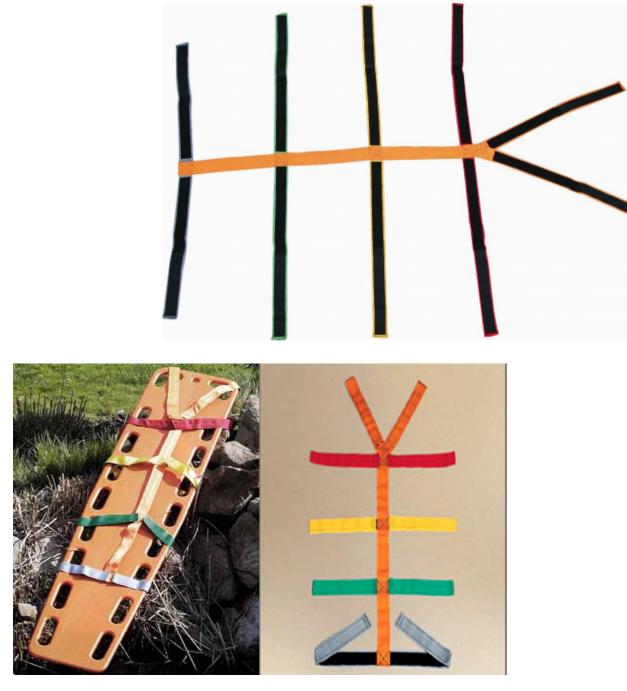

8.2kg
- 4) G.W.: 10kg
- 5) Load bearing: less than 159kg

### URAFA-1A6G Spine Board (For Child)



#### **Detailed Product Description**

This spine board with safe belts is made of PE material with no discharge contaminator, and firmness to wear. This plastic spine board provided by our company also can be used as a floatable device. The structure is allowed X-rays because of its completely translucent. It can be used with head immobilize at the same time. Furthermore, this model is designed for children. It is mainly used for hospitals, sports, ambulance and outdoors to carry patients and wounded person.

- 1) Product size (L x W x H): 138 x 35 x 5cm
- 2) Packing size (2pcs/carton): 140 x 37 x 7cm
- 3) N.W.: 4.9kg
- 4) G.W.: 6kg
- 5) Load bearing: less than 159kg

### **Spider Strip**



### URAFA-2A Aluminum Alloy Ambulance Stretcher



#### **Detailed Product Description**

This stretcher is specially designed for ambulance cars. Due to its aluminum alloy material, four universal swivel wheels, it is light and convenient for people operating. The bed surface of the stretcher is made of foamed cushion, the material is waterproof, and the back is adjustable which makes the wounded feel comfortable. The stretcher with safety lock, it must be locked up when transport the patients, and opened out when get on the ambulance. Both ends of the stretcher, there are four handles which can be pulled out. With two straps, they can bind the wounded on both sides of the stretcher frame to ensure safety.

- Product size (L x W x H): 190 x 55 x 50cm
  Max. Angle of the back: 65°
  Dist