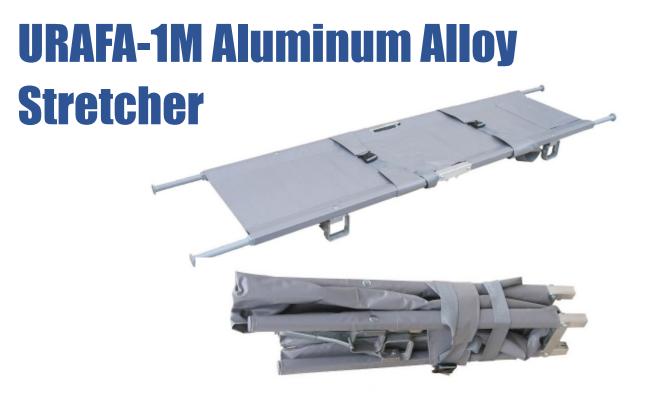

### URAFA-1F2 Aluminum Alloy Foldaway Stretcher

#### **Detailed Product Description**

The folding stretcher is made of high strength aluminum alloy material and the waterproof leather materials. This stretcher can be folded by transverse and lengthwise, with flexible handle, outrigger and handbag. It is characterized by its being light weight, portable, easy to carry out and safe to use, etc. It is mainly used in carrying patients and wounded people for the hospitals, emergency centers and battle field.

- 1) Product size (L x W x H): 214 x 55 x 12cm
- 2) Folded size (L x W x H): 58 x 21 x 14cm
- 3) Packing size(1pc/carton): 67 x 30 x 17cm
- 4) N.W.: 5 kg
- 5) G.W.: 7 kg
- 6) Load bearing: less than 159kg