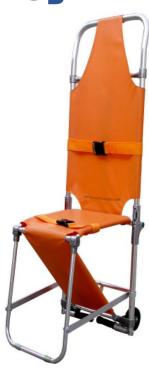

# Head Immobilize URAFA-16

### **Detailed Product Description**

• Made of high-density plastic materials, large ear holes for monitoring the patient's ear canal

- It can be used with scoop stretcher and spine board at the same time
- Minimal interference with X-ray, MRI, or CT scanning procedures
- · Water-resistant plastic coating makes it easy to clean and prevents bacterial growth on it

### **Technical Features**

1) Product Sizes: Padding : 40 cm x 25 cm x16cm

Two head blocks: on the side: 13.8cm, on the bottom: 9cm, on the top: 5.2 cm, External diameter of the hole: 6 cm.

- 2) Packing size (L x W x H): 41\*27\*20cm
- 3) N.W.: 1kg
- 4) G.W.: 1.5kg