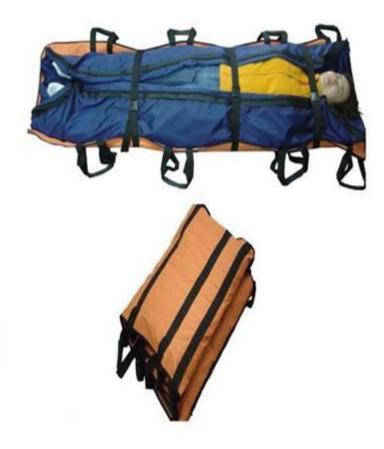

### **Detailed Product Description**

Vacuum stretcher with high-quality durable nylon fabric. Vacuum stretcher making molding under the person's shape can be applied to X-ray radiation. Ambulance may be based on the patient's injury severity using the pump exhaust to regulate the vacuum stretcher is soft or hard. Safe, simple and quick.

### **Technical Features**

Unfolded Size:  $212 \times 75 \times 7$ cm Folded Size:  $70 \times 60 \times 37$ cm Load bearing: 159kg Packing Size:  $95 \times 28 \times 58$ cm N.W.: 5kg G.W.: 7kg