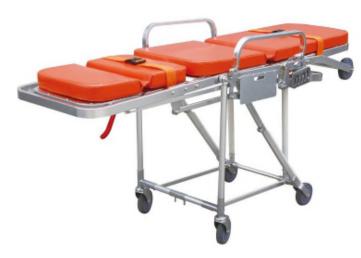

### URAFA-3A2 Aluminum Loading Ambulance Stretcher

#### **Detailed Product Description**

This automatic loading stretcher is our latest products; it is made of high-strength aluminum alloy thick-wall pipes. The bed surface is made of foamed cushion and the adjustable back, making the wounded feel comfortable. This machine is very convenient; one person is enough to send the patient (with this stretcher) to the ambulance car. The folding legs are controlled by the handles on both ends of the stretcher. Also the stretcher can be locked by the fixing devices when on the ambulance car. Furthermore, the stretcher adopts structure that stretcher can be separated from stretcher trolley. This type of stretcher is characterized by its light weight, safe usage and easy for sterilization.

1) Product Size (L\*W\*H):

High Position: 190 x 55 x 92cm; Low Position: 190 x 55 x 26cm

2) Maximum Back Angle: 65°

- 3) Carton Size: 195 x 62 x 28cm
- 4) Limited Loading: 159kg
- 5) N.W.: 43kg G.W.:49kg