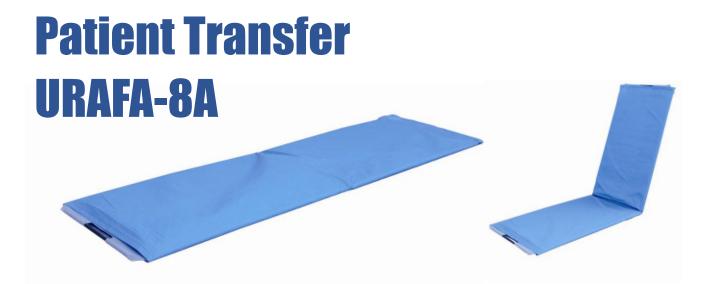

### **Detailed Product Description**

This bed surface is made of foamed cushion, making the wounded feel comfortable; It's mainly used in emergency room, gynecology and obstetrics department, X-ray room, medical ward and ICU room for patient transportation.

- 1) Product size (L x W x H): 180 x 50 x 1cm
- 2) Folded Size (L x W x H): 90 x 50 x 2cm
- 3) Packing size(1pcs/carton): 92 x 52 x 4cm
- 4) N.W.: 6.1kg G.W.: 7.1kg
- 5) Load bearing: less than 159kg