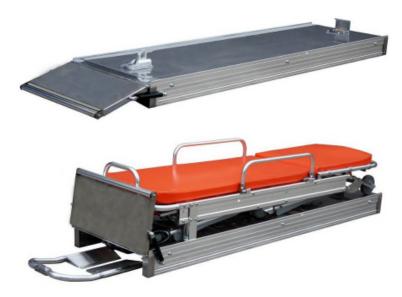

### URAFA-3A2 Aluminum Loading Ambulance Stretcher

#### **Detailed Product Description**

This automatic loading stretcher is our latest products; it is made of high-strength aluminum alloy thick-wall pipes. The bed surface is made of foamed cushion and the adjustable back, making the wounded feel comfortable. This machine is very convenient; one person is enough to send the patient (with this stretcher) to the ambulance car. The folding legs are controlled by the handles on both ends of the stretcher. Also the stretcher can be locked by the fixing devices when on the ambulance car. Furthermore, the stretcher adopts structure that stretcher can be separated from stretcher trolley. This type of stretcher is characterized by its light weight, safe usage and easy for sterilization.

1) Product Size (L\*W\*H):

High Position: 190 x 55 x 92cm; Low Position: 190 x 55 x 26cm

2) Maximum Back Angle: 65°

- 3) Carton Size: 195 x 62 x 28cm
- 4) Limited Loading: 159kg
- 5) N.W.: 43kg G.W.:49kg