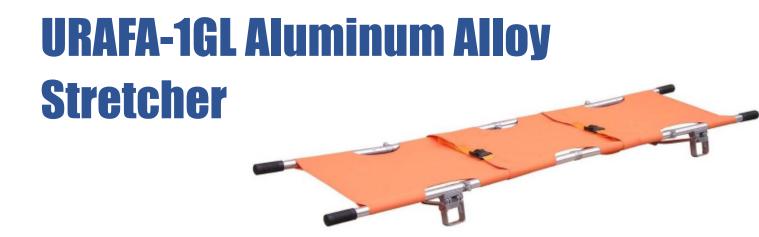

### URAFA-1DL Aluminum Alloy Folding Stretcher

#### **Detailed Product Description**

The folding stretcher with flexible handles, outrigger and handbag is made of high strength aluminum alloy material and the oxford leather materials. This stretcher is intensified stretcher; it can be folded by transverse and lengthwise. It is characterized by its being light weight, portable, easy to carry out and safe to use, etc. It is mainly used for battle field and outdoor..

- 1) Product size (L x W x H): 220 x 55 x 15cm
- 2) Folded size (L x W x H): 50 x 26 x 18cm
- 3) Packing size (1pc/bag): 56 x 28 x 20cm
- 4) N.W.: 9kg G.W.: 9.8kg
- 5) Load bearing: less than 159kg