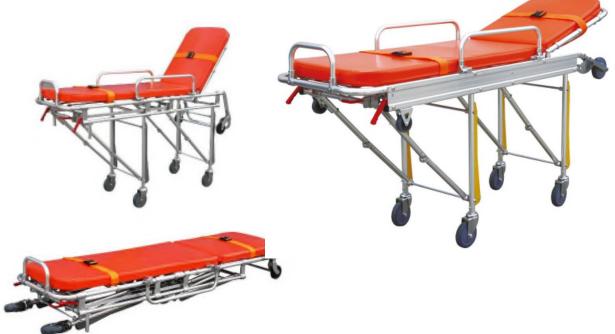

### URAFA-3A5 Aluminum Loading Ambulance Stretcher

#### **Detailed Product Description**

This automatic loading stretcher is our latest products, it is made of high-strength aluminum alloy thick-wall pipes. The bed surface is made of foamed cushion and the adjustable back, making the wounded feel comfortable. This machine is very convenient; One person is enough to send the patient (with this stretcher) to the ambulance car. The folding legs are controlled by the handles on both ends of the stretcher. Also the stretcher can be locked by the fixing devices when on the ambulance car. Furthermore the front functional structure can be folded, so it's also suitable to transfer the patients in the limit place, such as lift in hospital.

#### **Technical Features**

High Position (L\*W\*H): 190\*55\*92cm Low Position (L\*W\*H): 190\*55\*26cm Maximum Angle of the Bach: 65" Carton Size: 195\*62\*28cm Load Bearing: 159kg N.W.: 39kg G.W.: 42kg