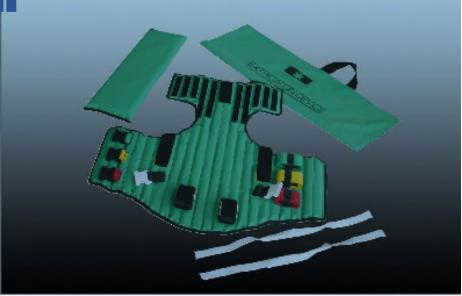

## Extrication Device URAFA-7H

### **Detailed Product Description**

It may be used for both extrication and fracture management. Also designed to be used as a papoose for small children or as a restraint in behavioral emergencies. Both radiological and Advanced Life. Standard extrication device procedures apply with the use of product. Allows for spine and thorax immobilization. Designed to reduce the risk of further aggravating injuries while extricating patients.

Trapped in automobile seats and other confined areas. May also be used as a hip and pelvic splint. The use of plastic.1" and 2" side release buckles make disinfecting easy and thorough. Also available as a Velcro version. U.P.Material allows complete disinfection. Heat sealed to prevent contamination. Replaceable head, body and leg straps add life to the effective use of the unit. Silk screening of your department name on the main body and carry case is available.

Product Size: 88\*83cm 4pcs/catron Packing Size: 86\*29\*35cm N.W.: 3.5kg G.W.:15.2kg