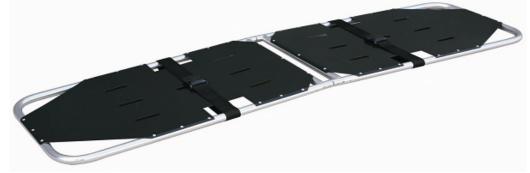

### URAFA-1A1 Aluminum Alloy Folding Stretcher

#### **Detailed Product Description**

This stretcher with wheels, outriggers and can be folded. It is made of high strength aluminum alloy material and the waterproof leather materials. It has characterizes of light-weighted, small-sized, easy-carried, reliable quality, use-safely and easy for sterilization, etc. It is commonly used in hospital, gymnasium, ambulance, and battle fields to carry patients and wounded person.

- 1) Product size (L x W x H): 185 x 50 x 20cm
- 2) Folded size (L x W x H): 92 x 50 x 9cm
- 3) Packing size (2pcs/carton): 96 x 54 x 16cm
- 4) N.W.: 6kg G.W.: 13kg
- 5) Load bearing: less than 159kg