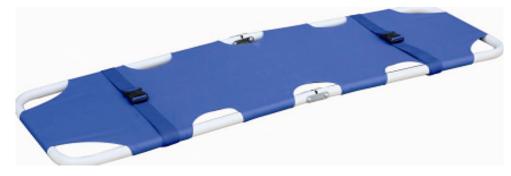

### URAFA-1B1 Aluminum Alloy Folding Stretcher

#### **Detailed Product Description**

It is made of high strength aluminum alloy material and the water-tightness leather materials. It has characterizes of light-weighted, small-sized, easy-carried, reliable quality, use-safely and easy for sterilization, etc. It is commonly used in hospital, gymnasium, ambulance, and army hospital to carry patients and wounded person. Furthermore, the hold of the back and forth of this stretcher can be used with head immobilize at the same time

- 1) Product size (L x W x H):185 x 50 x 3cm
  - 2) Folded size (L x W x H):92.5 x 50 x 7cm
  - 3) Packing size(2pcs/carton): 96 x 54 x 16cm
  - 4) N.W.: 4kg
  - 5) G.W.: 9kg
  - 6) Load bearing: less than 159kg