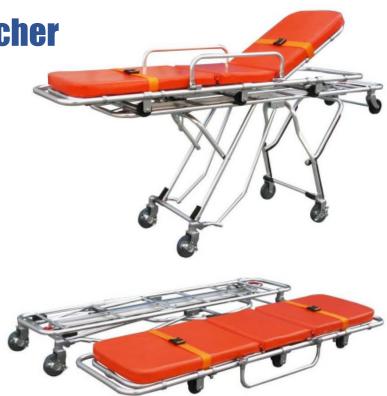

### URAFA-2B Aluminum Alloy Ambulance Stretcher

#### **Detailed Product Description**

This stretcher which equipped with scoop stretcher is specially designed for ambulance cars. It is made of high strength aluminum alloy material; the bed surface is made of foamed cushion and the adjustable back, making the wounded feel comfortable. The both ends of the stretcher have flexible handle which is convenient for lifting the stretcher when pulling out. The machine is formed with low frame structure, so it not only can move on the ground but also can be lifted as a stretcher. Furthermore, it has fixing devices which can fix on the ambulance car. With two straps, they can bind the wounded on both sides of the stretcher frame to ensure safety.

- 1) Product size (L x W x H): 190 x 55 x 50cm
- 2) Max. Angle of the back: 60°;
- 3) Distances between front and rear wheel: 108cm
- 4) N.W.: 25kg G.W.: 30kg
- 5) Load bearing: <159kg

It is made of high-strength aluminum alloy thick-wall pipe. The surface can be separated from the bed, and it can be used as a stretcher. The emergency bed is used for carrying patients and the wounded people for the hospitals, emergency centers and gymnasiums. It's characterized by its being light, durable, antiseptic and easy for sterilization.