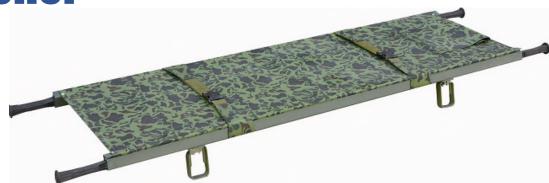

### AFA-1D Aluminum Alloy Folding Stretcher

#### **Detailed Product Description**

The folding stretcher is made of high strength aluminum alloy material and the oxford leather materials. This stretcher is intensified stretcher; it can be folded by transverse and lengthwise, with flexible handle, outrigger and handbag. It is characterized by its being light weight, portable, easy to carry out and safe to use, etc. It is mainly used for battle field and outdoor carrying patients and wounded person.

- 1) Product size (L x W x H): 220 x 55 x 15cm
- 2) Folded size (L x W x H): 95 x 20 x 9cm
- 3) Packing size (1pc/bag): 98 x 25 x 11cm
- 4) N.W.: 7.5kg G.W.: 8.2kg
- 5) Load bearing: less than 159kg