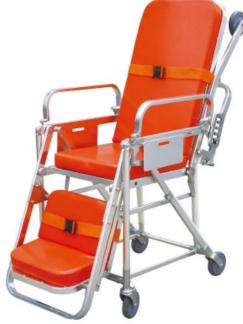

## URAFA-3E Automatic Loading Stretcher for Ambulance Car

### **Detailed Product Description**

The stretcher trolley can be converted into a chair; the angle of the stretcher can be adjusted according to your different requirements. It is quite suitable to transfer the patients in the limited place, such as lift in hospital, ambulance, city road etc. It is made of stainless steel materials. It is characterized by its being anti-corrosion, use-safely and easy for sterilization and cleaning.

- 1) Product Size (L \* W \* H):
- High Position: 196 x 56 x 86cm Low Position: 196 x 55 x 25cm
- 2) Carton Size: 198 x 64 x 26cm
- 4) Maximum Angle of the Bach: 85"
- 3) Load bearing: 159kg
- 4) N.W.: 34kg G.W.:40kg