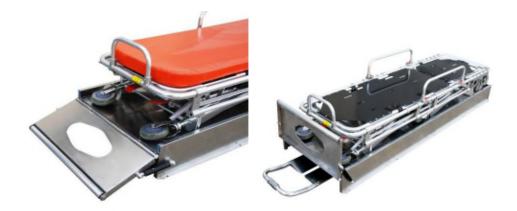

### URAFA-3A2 Aluminum Loading Ambulance Stretcher

#### **Detailed Product Description**

This automatic loading stretcher is our latest products; it is made of high-strength aluminum alloy thick-wall pipes. The bed surface is made of foamed cushion and the adjustable back, making the wounded feel comfortable. This machine is very convenient; one person is enough to send the patient (with this stretcher) to the ambulance car. The folding legs are controlled by the handles on both ends of the stretcher. Also the stretcher can be locked by the fixing devices when on the ambulance car. Furthermore, the stretcher adopts structure that stretcher can be separated from stretcher trolley. This type of stretcher is characterized by its light weight, safe usage and easy for sterilization.

1) Product Size (L\*W\*H):

High Position: 190 x 55 x 92cm; Low Position: 190 x 55 x 26cm

2) Maximum Back Angle: 65°

- 3) Carton Size: 195 x 62 x 28cm
- 4) Limited Loading: 159kg
- 5) N.W.: 43kg G.W.:49kg