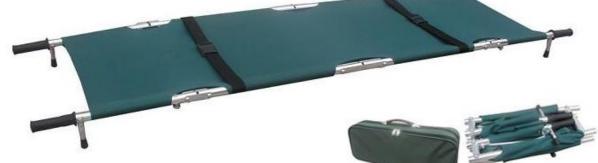

### AFA-1D Aluminum Alloy Folding Stretcher

#### **Detailed Product Description**

The folding stretcher is made of high strength aluminum alloy material and the oxford leather materials. This stretcher is intensified stretcher; it can be folded by transverse and lengthwise, with flexible handle, outrigger and handbag. It is characterized by its being light weight, portable, easy to carry out and safe to use, etc. It is mainly used for battle field and outdoor carrying patients and wounded person.

- 1) Product size (L x W x H): 220 x 55 x 15cm
- 2) Folded size (L x W x H): 95 x 20 x 9cm
- 3) Packing size (1pc/bag): 98 x 25 x 11cm
- 4) N.W.: 7.5kg G.W.: 8.2kg
- 5) Load bearing: less than 159kg