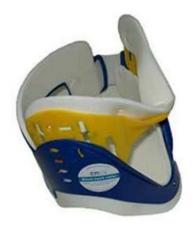

## **URAFA-17/ AFA-19 Cervical Collar**

### **Specification**

- 1. Soft foam is slightly contoured for a comfortable fit.
- 2. Covered with 100% cotton stockinet and a Velcro closure.
- 3. Loop contact closures for easier use
- 4. Available in low and medium and high density of foam
- 5. Adjustable size designed for using on a wide range of patients.

6. The foam cervical collar is used for cervical injuries requiring non-rigid support and limited mobility.

7.May also be used as an aid for the relief of pain associated with neck muscle spasms or whiplash injuries.