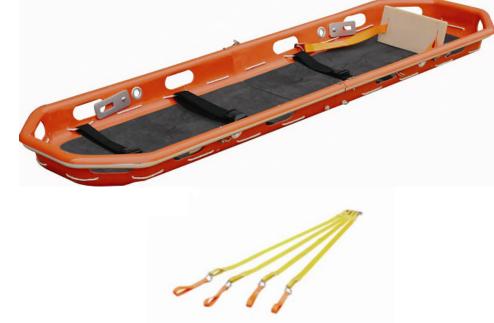

### **URAFA-6A Basket Stretcher**

### **Detailed Product Description**

The stretcher is made with an eye on a very range of emergency situations, and it is sturdy and flexible for use in all types of aid in special situations. Its reliable fittings enable first-aid personnel to operate rapidly and safely. With its special sling equipment, the stretcher is ideal for lifting and transport by helicopter. It has an adjustable feet-securing mechanism, safety belts and a mattress. It is also designed for to be secured inside the helicopter. All the materials used have dimensions suitable to work and they are fire-proof. They don't release any toxic or polluting substances and they are protected to obtain high resistance to wear and corrosion.

- 1) Product size (L x W x H): 216 x 61 x 19cm
- 2) Packing size: 223 x 66 x 24cm
- 3) N.W.: 18kg G.W.: 20kg
- 4) Load bearing: less than 159kg