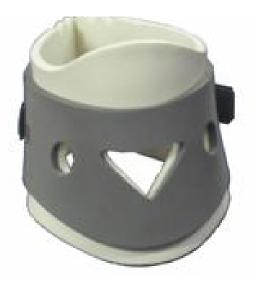

## **URAFA-17/ AFA-19 Cervical Collar**

### **Specification**

- 1. Soft foam is slightly contoured for a comfortable fit.
- 2. Covered with 100% cotton stockinet and a Velcro closure.
- 3. Loop contact closures for easier use
- 4. Available in low and medium and high density of foam
- 5. Adjustable size designed for using on a wide range of patients.

6. The foam cervical collar is used for cervical injuries requiring non-rigid support and limited mobility.

7.May also be used as an aid for the relief of pain associated with neck muscle spasms or whiplash injuries.