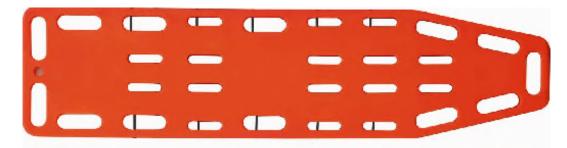

### **URAFA-1A6C Spine Board**

#### **Detailed Product Description**

Spine Board is commonly used for safely transporting seriously injured and immobile patients. It can float on water. It is a must have in first-aid equipment for medical centers. Made of high strength engineering plastic, this spine board is enduring, anti-aging, weight loading and easy for storage.

- 1) Product size (L x W x H): 183 x 46 x 5cm
  - 2) Packing size (2pcs/carton): 186 x 48 x 7cm
  - 3) N.W.: 7kg
  - 4) G.W.: 8.5kg
  - 5) Load bearing: less than 159kg