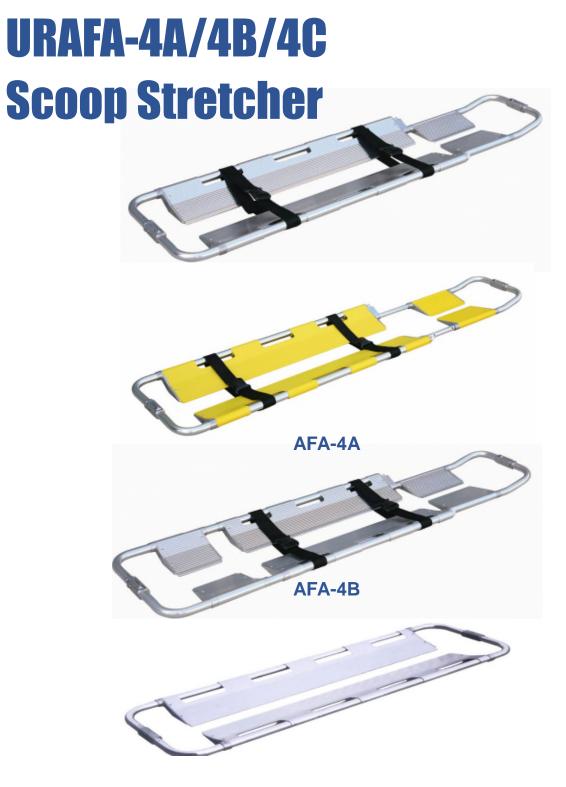

### **Detailed Product Description**

It is a separately-type stretcher to transfer fractured and serious patients. At both ends of the stretcher, a hinged and joined arrangement is set in the middle, which can set the stretcher into two parts and it is easy to lock and unlock. The stretcher can strengthen the patients at original place; it can reduce the further hurt of the patients, the patients can be quickly & easily put in the stretcher and also the stretcher can be taken out from the back of the patient without moving the patient. The length of the stretcher can be adjusted according to patients' body. The foot end is designed as a narrow-frame structure. It is made of high-strength aluminum alloy materials. It characterized by its being light-weighted, small-sized, easy-carried, use-safely and easy for sterilization and clean. It's mainly used for hospitals, sports, ambulance carrying patients and wounded person.

### (AFA-4A/4B)Technical Features

- Product Size (L x W x H): Max. Size: 210 x 44 x 9cm Min. size: 120 x 44 x 9cm
- 2) Packing size: 172 x 47 x 9cm
- 3) N.W.: 8.5kg G.W.: 10.2kg
- 4) Load bearing: less than 159kg

### (AFA-4C)Technical Features

- 1) Product Size (L x W x H):130 x 42 x 7cm
- 2) Packing Size(L x W x H):132 x 43 x 8cm
- 3) N.W.: 7.5kg G.W.: 9kg