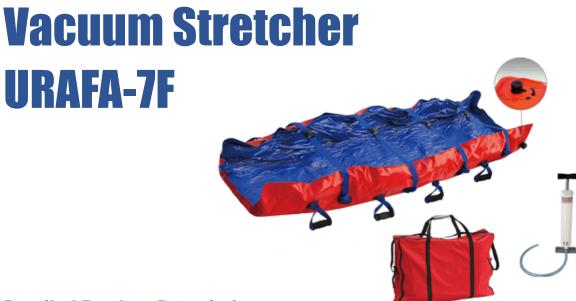

## URAFA-7E Vacuum Stretcher (Widen Style)

- 1) Product size (L x W x H): 200 x 110 x 5cm Folding size (L x W x H): 68 x 45 x 30cm
- 2) Packing size: 70 x 47 x 32cm
- 3) N.W.: 3kg G.W.: 4kg
- 4) Load bearing: less than 160kg

### **Detailed Product Description**

Vacuum stretcher with high-quality durable nylon fabric. Vacuum stretcher making molding under the person's shape can be applied to X-ray radiation. Ambulance may be based on the patient's injury severity using the pump exhaust to regulate the vacuum stretcher is soft or hard. Safe, simple and quick.

### **Technical Features**

Unfolded Size:  $212 \times 75 \times 7$ cm Folded Size:  $70 \times 60 \times 37$ cm Load bearing: 159kg Packing Size:  $95 \times 28 \times 58$ cm N.W.: 5kg G.W.: 7kg